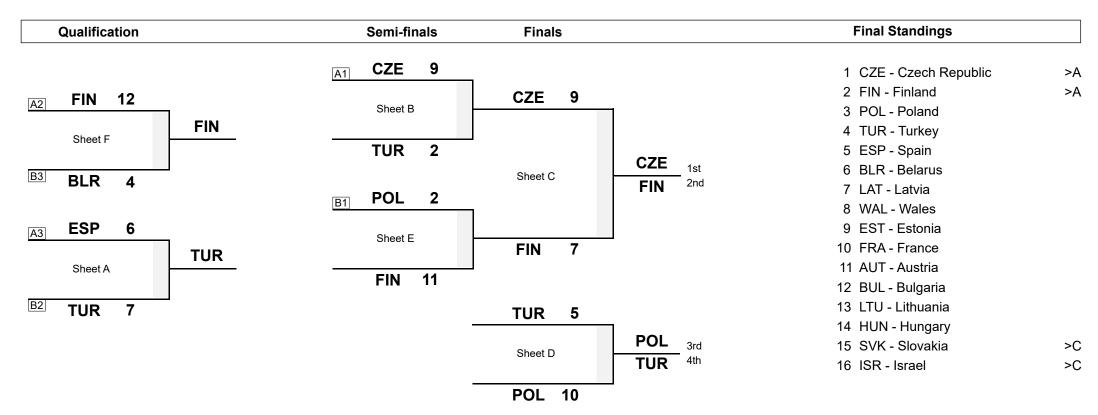

LE GRUYÈRE°

**After Finals** 

The 1st ranked teams in the groups (A1 and B1) advance directly to the semi-finals, while A2 will play B3 and A3 will play B2 to determine the last teams in the semi-finals. For the semi-finals, if there are two teams from each group then A1 plays the B qualifier and B1 plays the A qualifier; if there are three teams from the same group then the 1st ranked team of that group plays the 3rd ranked team from the same group, and the 1st ranked team of the other group plays the 2nd ranked team from the group that qualified 3 teams.

Legend:

>A To A-Division >C To C-Division

Host plus the two best ranked teams are qualified for the World Qualification Event. CZE, FIN and POL are qualified for the World Qualification Event 2020 in Lohja, Finland.